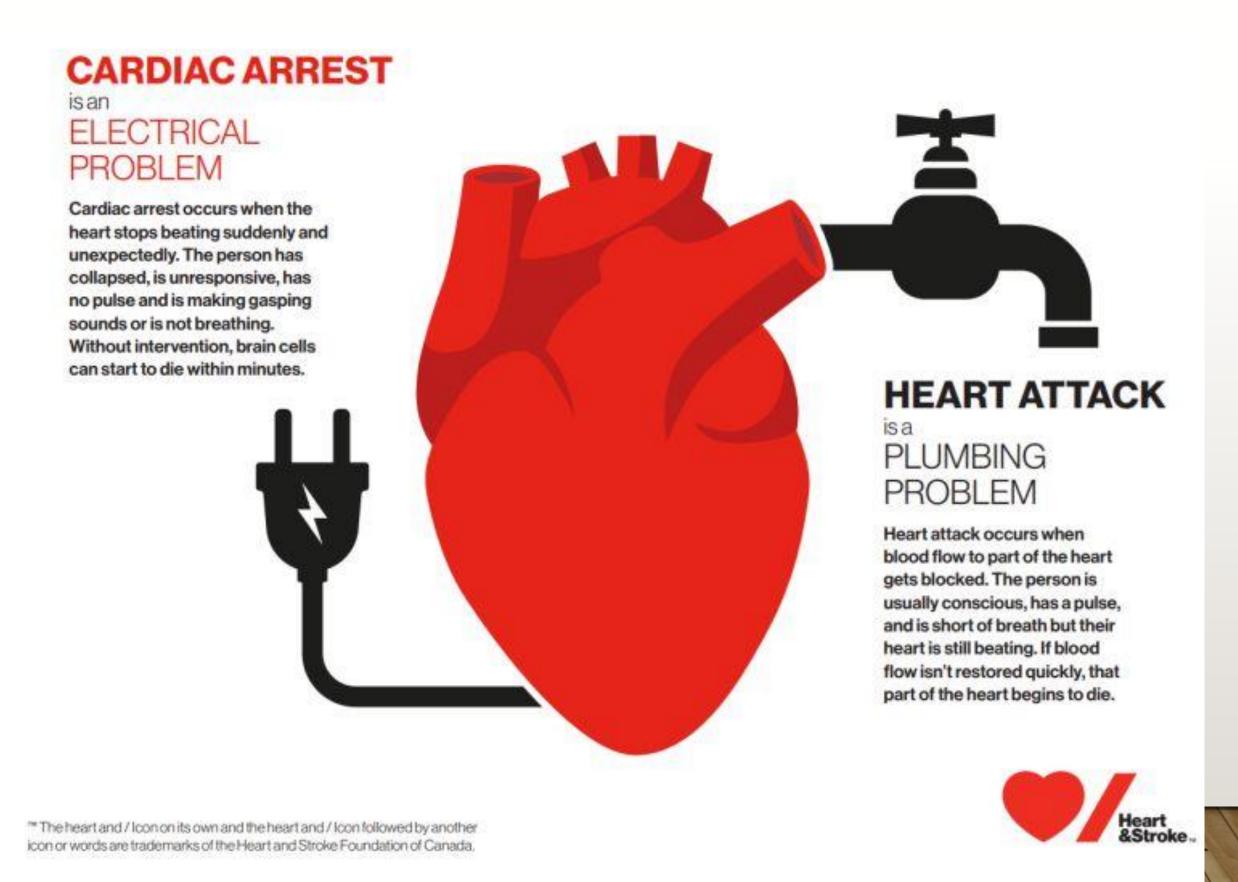

# LIFE SAVING TECHNOLOGIES Automated External Defibrillators (AEDs)



NEW FOR 2024



### Our catalogue and brands

The 5 best-selling brands of defibrillators























# WHAT'S A DEFIBRILLATOR (AED)?

An Automated External Defibrillator (AED) is a medical device that helps resuscitate victims of cardiac arrest. Accompanied by cardiac massage, the defibrillator helps to significantly increase the chances of survival.





#### Cardiac Arrest vs. Heart Attack





# DIFFERENCE BETWEEN AN AUTOMATIC & SEMI-AUTOMATIC AED

For the automatic defibrillator, the rescuer turns on the device, places the electrodes on the victim and the machine takes care of the rest, delivering the shock if necessary without intervention by the rescuer. Regarding the semi-automatic defibrillator, the device specifies whether shock is indicated or not.







#### PHILIPS ONSITE



#### PHILIPS FRX





### 

ZOLL AED 3



#### ZOLL AED PLUS







CARDIAC SCIENCE G3



\*DISCONTINUED\*

CARDIAC SCIENCE G5





### 

### ZOLL DEVICES COMPARATIVE TABLE







| SMART                                          | ZOLL AED PLUS*                                                                                         | POWERHEART® G5