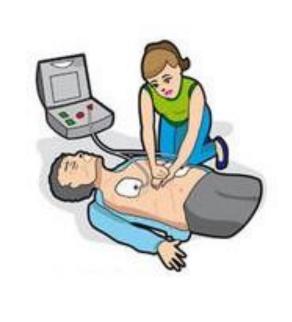

# WHAT'S A DEFIBRILLATOR (AED)?

An Automated External Defibrillator (AED) is a medical device that helps resuscitate victims of cardiac arrest. Accompanied by cardiac massage, the defibrillator helps to significantly increase the chances of survival.