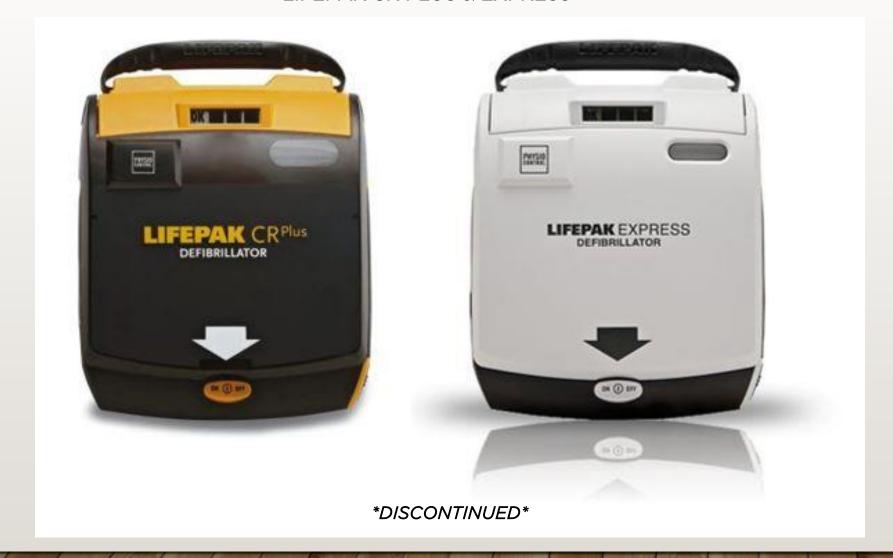

| <ul> <li>Mill spec shock/vibration</li> <li>1 metre drop test</li> </ul>                              | <ul> <li>Mill spec shock/vibration</li> <li>1 metre drop test</li> </ul>                                                                                 |  |
|                                                |                                                                                                        |                                                                                                       |                                                                                                                                                          |  |



## Stryker PHYSIO CONTROL LIFEPAK®

#### LIFEPAK CR PLUS & EXPRESS



#### LIFEPAK CR2







SAMARITAN 350P



**SAMARITAN 360P** 



#### SAMARITAN 500P





#### HOW TO USE A DEFIBRILLATOR?

Starting the AED

Placement of THE electrodes

Heart rate analysis

Administration of an electric shock and steps to take









#### How to place the electrodes?

Here is where to place the electrodes on adults (and children aged 8 and/or weighing more than 25 kg).



Here is where to place the electrodes on children aged 1 to 8 years (and/or weighing less than 25 kg).



#### Comparison - Defibrillator

|                  | ALD                        | THE RESERVENCE OF THE PARTY OF |                                  |                           |                        |                                 |                          |                            |
|-