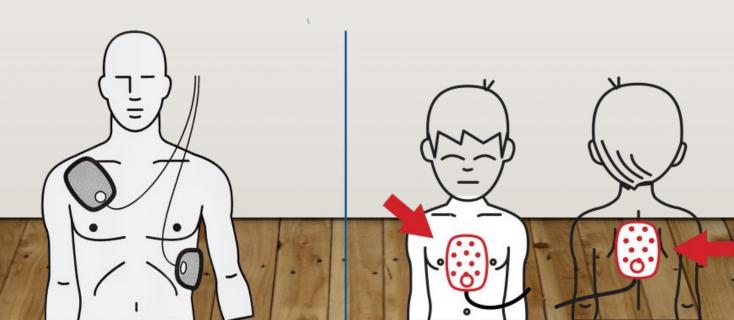

#### How to place the electrodes?

Here is where to place the electrodes on adults (and children aged 8 and/or weighing more than 25 kg).

Here is where to place the electrodes on children aged 1 to 8 years (and/or weighing less than 25 kg).