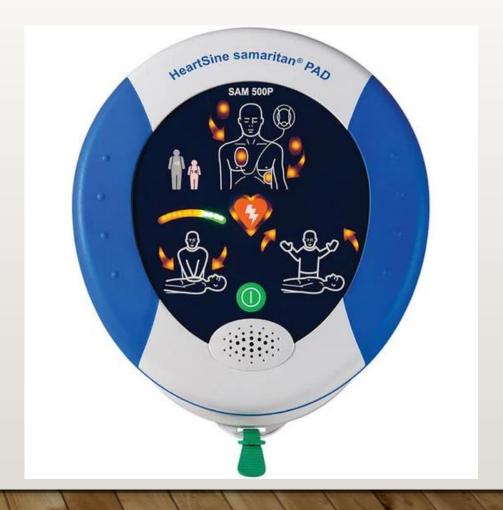

<li>1 metre drop test</li> </ul>                              | <ul> <li>Mill spec shock/vibration</li> <li>1 metre drop test</li> </ul>                                                                                 |  |
|                                                |                                                                                                        |                                                                                                       |                                                                                                                                                          |  |



## Stryker PHYSIO CONTROL LIFEPAK®

#### LIFEPAK CR PLUS & EXPRESS



#### LIFEPAK CR2







SAMARITAN 350P



**SAMARITAN 360P** 



#### SAMARITAN 500P





#### HOW TO USE A DEFIBRILLATOR?

Starting the AED

Placement of THE electrodes

Heart rate analysis

Administration of an electric shock and steps to take









#### How to place the electrodes?

Here is where to place the electrodes on adults (and children aged 8 and/or weighing more than 25 kg).



Here is where to place the electrodes on children aged 1 to 8 years (and/or weighing less than 25 kg).



#### Comparison - Defibrillator

|                  | ALD                        | THE RESERVENCE OF THE PARTY OF |                                  |                           |                        |                                 |                          |                            |
|------------------|----------------------------|-----------------------------------------