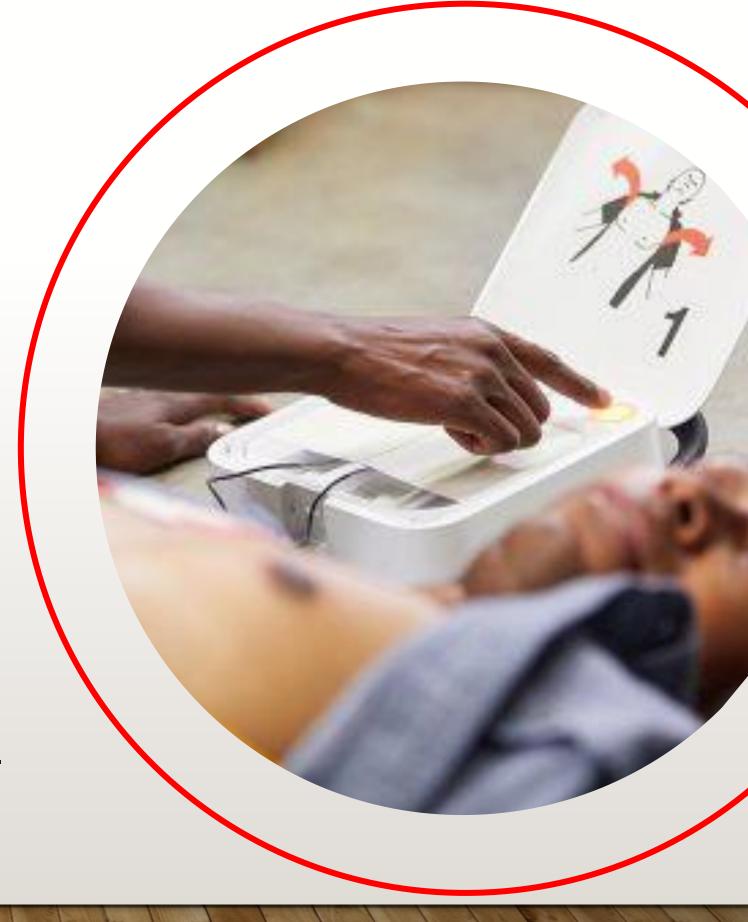

#### HOW TO USE A DEFIBRILLATOR?

Starting the AED

Placement of THE electrodes

Heart rate analysis

Administration of an electric shock and steps to take